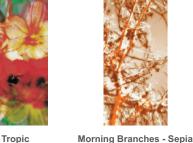

#### Rectangle

Check

**Random Light - Rose** 

Tree

Morning Branches - Lime

Available Sizes: 2 x 4, 3 x 6, 4 x 8 feet

Abstract Red Flower