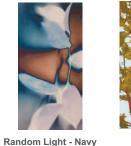

#### Rectangle

Check

**Random Light - Rose** 

Tree

Morning Branches - Lime

Available Sizes: 2 x 4, 3 x 6, 4 x 8 feet

Abstract Red Flower