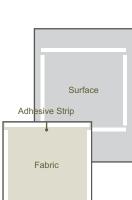

### Sheer-Adhere

Sheer-Adhere Panels offer a simple way to attatch a fabric to walls, glass, cement and stone.

A clear, plastic adhesive strip is applied directly to both a sturdy, textured, paper-like fabric and to the desired surface allowing the panel great design versatility.

Whether applying the fabric to the wall as a "glue less" wallpaper or placing it in front of a window as a stationary shade, Sheer-Adhere Panels offer a non-invasive, portable application.

**Remay** - Fabric with a paper-like, textured hand. Semi-transparent with a front and back lightsource.