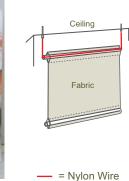

# Sheer-Suspension

The Sheer-Suspension System offers an easy way to maximize the use and beauty of a Sheerhabitat fabric panel. This highly transparent combination of aluminum rod, clear nylon thread and adjustable hardware allow the panels to be displayed with clean lines and a solid construction.

The adjustable hardware connects to the ceiling, allowing the panels to function as room dividers, window treatments or decorative wall hangings.

www.sheerhabitat.com - 212.473.4989 - info@sheerhabitat.com