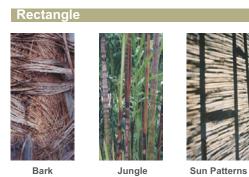

#### Rectangle

Check

**Random Light - Rose** 

Tree

Morning Branches - Lime

Available Sizes: 2 x 4, 3 x 6, 4 x 8 feet

Abstract Red Flower