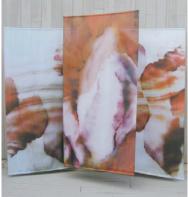

2, 3 x 3, 4 x 4 feet



Available Sizes: 2 x 2-1/2, 3 x 3-3/4, 4 x 5 feet

#### Rectangle

Check







**Random Light - Rose** 





Tree







Morning Branches - Lime

Available Sizes: 2 x 4, 3 x 6, 4 x 8 feet

Abstract Red Flower

## Sheerhabitat Galleries - Continued

#### **Triple - Double - Single**

Rectangle







Shells

# **Photo Blocks**



Sepia Vines

Available Sizes: 2 x 4, 3 x 6, 4 x 8 feet

# Pattern Blocks



Henna Smoke

Softstripe



Available Materials for Sheer-Suspension



Georgette - fabric with a soft to medium hand and a slight pebble grain. Semi-transparent with a front or back lightsource.



Voile - fabric with a soft to medium hand and a basic weave. Very transparent with a front or back lightsource.

Available Sizes: 4 x 4, 4 x 8 feet

# Sheer-Suspension





The Sheer-Suspension System offers an easy way to maximize the use and beauty of a Sheerhabitat fabric panel. This highly transparent combination of aluminum rod, clear nylon thread and adjustable hardware allow the panels to be displayed with clean lines and a solid construction.

The adjustable hardware connects to the ceiling, allowing the panels to function as room dividers, window treatments or decorative wall hangings.

www.sheerhabitat.com - 212.473.4989 - info@sheerhabitat.com

### Sheer-Adhere





Sheer-Adhere Panels offer a simple way to attatch a fabric to walls, glass, cement and stone.

A clear, plastic adhesive strip is applied directly to both a sturdy, textured, paper-like fabric and to the desired surface allowing the panel great design versatility.

Whether applying