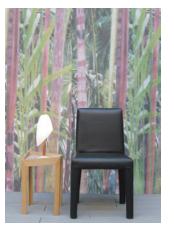

# Sheer-Suspension

The Sheer-Suspension System offers an easy way to maximize the use and beauty of a Sheerhabitat fabric panel. This highly transparent combination of aluminum rod, clear nylon thread and adjustable hardware allow the panels to be displayed with clean lines and a solid construction.

The adjustable hardware connects to the ceiling, allowing the panels to function as room dividers, window treatments or decorative wall hangings.

www.sheerhabitat.com - 212.473.4989 - info@sheerhabitat.com